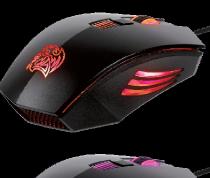

#### SPECTRUM RUNNING

MULTI-LIGHT PULSE JUMPING

Changing colors from one to another with fading in effect. Mix along with different colors. Just like Spectrum Running. RGB colors on a non-stop pulse effect.