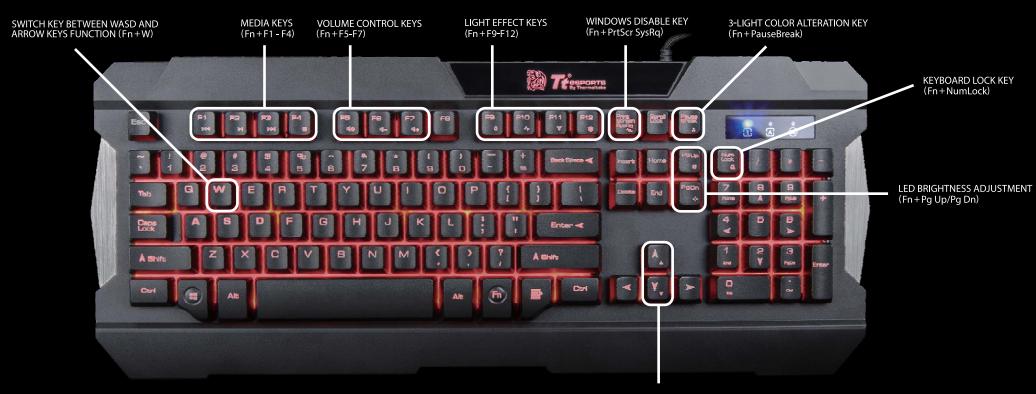

## **KEYBOARD LAYOUT**

LIGHT EFFECT SPEED ADJUSTMENT (Fn+Up Arrow or Down Arrow)

KEY (D) + (A) - LIGHT ON / OFF

KEY (D) + (C) – SWITCH LIGHT EFFECT MODE BETWEEN STATIC AND SPECTRUM RUNNING

KEY (D) + (F) - 3-LEVEL LIGHT CYCLING SPEED ADJUSTMENT (3 / 9 / 15 CYCLING IN ONE MINUTE)