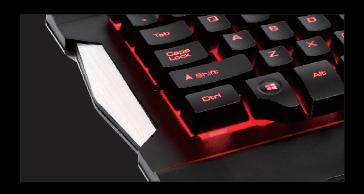

#### **PLUNGER AND METAL PANEL**

## TACTILE FEEL | PLUNGER SWITCH

Tt Type II Plunger Switch gives user an awesome tactile feel and pleasing click with each keystroke plus presenting response feeling like a mechanical switch. With translucent switch structure for more brightness.

## **METAL-LIKE EDGE DESIGN**

Designed with metal-look edges which symbolizes its powerful spirit as a true leader.