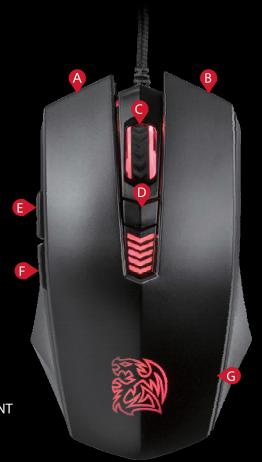

### **MOUSE LAYOUT**

- A LEFT-CLICK BUTTON
- B RIGHT -CLICK BUTTON
- C SCROLL WHEEL/MIDDLE BUTTON
- D DPI SWITCH 800 (RED) 1600 (BLUE) 2400 (PURPLE)
- **E** LEFT-SIDE BUTTON 1
- E LEFT-SIDE BUTTON 2
- **G** BOTH SIDE-PANEL LIGHTING