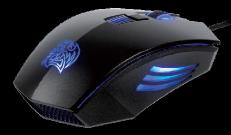

## **FEATURES**

- High precision optical gaming sensor with up to 3200 DPI
- Equipped with durable Omron switches to ensure 10-million clicks life cycle
- Spectrum running effect with RGB LED lighting
- 4 levels DPI indicate by light (Red 400 DPI / Yellow 800 DPI / Blue 1600 DPI / Purple 3200 DPI)
- Side panel lighting to enhance gaming feel
- © Ergonomic shape with two side buttons for convenient navigation