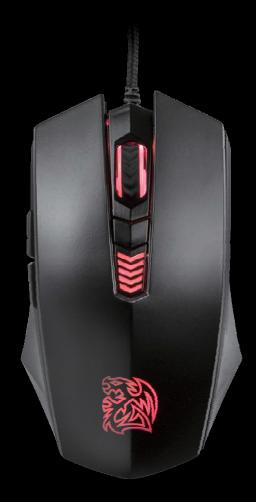

### **MOUSE LAYOUT**

- A LEFT-CLICK BUTTON
- B RIGHT -CLICK BUTTON
- C SCROLL WHEEL/MIDDLE BUTTON
- D DPI SWITCH 800 (RED) 1600 (BLUE) 2400 (PURPLE)
- **E** LEFT-SIDE BUTTON 1
- E LEFT-SIDE BUTTON 2
- **G** BOTH SIDE-PANEL LIGHTING