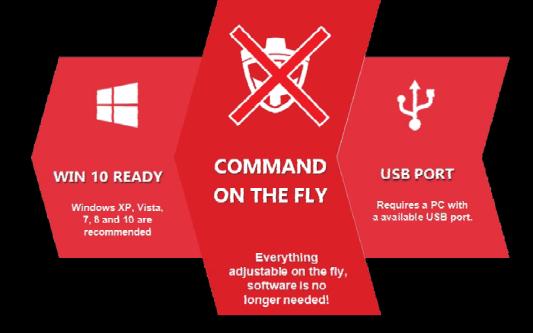

durable Omron switches to ensure 10-million clicks life cycle
- Spectrum running effect with RGB LED lighting
- 4 levels DPI indicate by light (Red 400 DPI / Yellow 800 DPI / Blue 1600 DPI / Purple 3200 DPI)
- Side panel lighting to enhance gaming feel
- © Ergonomic shape with two side buttons for convenient navigation











### **MOUSE LAYOUT**

- A LEFT-CLICK BUTTON
- B RIGHT -CLICK BUTTON
- C SCROLL WHEEL/MIDDLE BUTTON
- D DPI SWITCH 800 (RED) 1600 (BLUE) 2400 (PURPLE)
- **E** LEFT-SIDE BUTTON 1
- E LEFT-SIDE BUTTON 2
- **G** BOTH SIDE-PANEL LIGHTING

KEY (D) + (A) - LIGHT ON / OFF

KEY (D) + (C) – SWITCH LIGHT EFFECT MODE BETWEEN STATIC AND SPECTRUM RUNNING

KEY (D) + (F) - 3-LEVEL LIGHT CYCLING SPEED ADJUSTMENT (3 / 9 / 15 CYCLING IN ONE MINUTE)





### **HIGHLIGHT FEATURES**



# EVERYTHING ADJUSTABLE ON THE FLY SOFTWARE IS NO LONGER NEEDED



## HIGHLIGHT FEATURES



#### SPECTRUM RUNNING

MULTI-LIGHT PULSE JUMPING

Changing colors from one to another with fading in effect. Mix along with different colors. Just like Spectrum Running. RGB colors on a non-stop pulse effect.



#### **PLUNGER AND METAL PANEL**



## TACTILE FEEL | PLUNGER SWITCH

Tt Type II Plunger Switch gives user an awesome tactile feel and pleasing click with each keystroke plus presenting response feeling like a mechanical switch. With translucent switch structure for more brightness.



## **METAL-LIKE EDGE DESIGN**

Designed with metal-look edges which symbolizes its powerful spirit as a true leader.