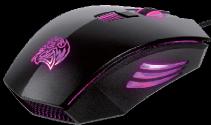

#### SPECTRUM RUNNING

MULTI-LIGHT PULSE JUMPING

Changing colors from one to another with fading in effect. Mix along with different colors. Just like Spectrum Running. RGB colors on a non-stop pulse effect.