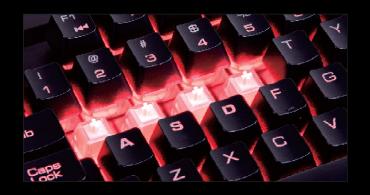

#### **PLUNGER AND METAL PANEL**

## TACTILE FEEL | PLUNGER SWITCH

Tt Type II Plunger Switch gives user an awesome tactile feel and pleasing click with each keystroke plus presenting response feeling like a mechanical switch. With translucent switch structure for more brightness.