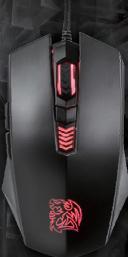

## **FEATURES**

- High precision optical gaming sensor with up to 3200 DPI
- Equipped with durable Omron switches to ensure 10-million clicks life cycle
- Spectrum running effect with RGB LED lighting
- 4 levels DPI indicate by light (Red 400 DPI / Yellow 800 DPI / Blue 1600 DPI / Purple 3200 DPI)
- Side panel lighting to enhance gaming feel
- © Ergonomic shape with two side buttons for convenient navigation

### **MOUSE LAYOUT**

- A LEFT-CLICK BUTTON
- B RIGHT -CLICK BUTTON
- C SCROLL WHEEL/MIDDLE BUTTON
- D DPI SWITCH 800 (RED) 1600 (BLUE) 2400 (PURPLE)
- **E** LEFT-SIDE BUTTON 1
- E LEFT-SIDE BUTTON 2
- **G** BOTH SIDE-PANEL LIGHTING