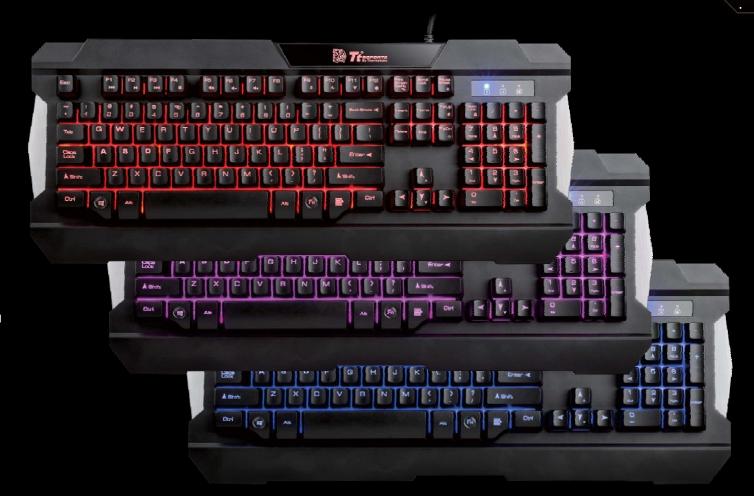

#### **FEATURES**

- Full backlight with Blue and Red light and adjustable brightness
- Red to Blue Running and Pulse Jumping effects changing light
- PLUNGER switches offers a mechanical-like tactile feel
- Multimedia keys to control media player while in-game
- Regional Anti-Ghosting for smoother gaming experience
- Reinforced frame design enhances durability of the keyboard

#### SPECTRUM RUNNING

MULTI-LIGHT PULSE JUMPING

Changing colors from one to another with fading in effect. Mix along with different colors. Just like Spectrum Running. RGB colors on a non-stop pulse effect.