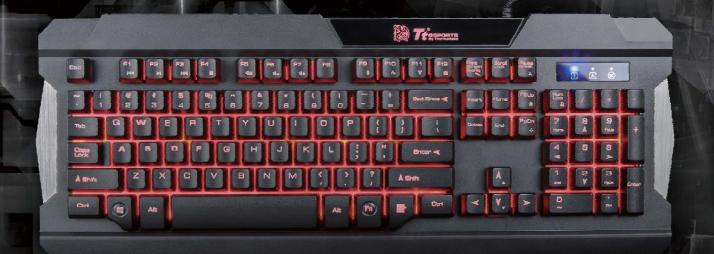

PLUNGER SWITCHES MECHANICAL KEYCAPS

2400 DPI OPTICAL SENSOR

COMMANDER MULTI-LIGHT GAMING KEYBOARD & MOUSE COMBO

#### **FEATURES**

- Full backlight with Blue and Red light and adjustable brightness
- Red to Blue Running and Pulse Jumping effects changing light
- PLUNGER switches offers a mechanical-like tactile feel
- Multimedia keys to control media player while in-game
- Regional Anti-Ghosting for smoother gaming experience
- Reinforced frame design enhances durability of the keyboard